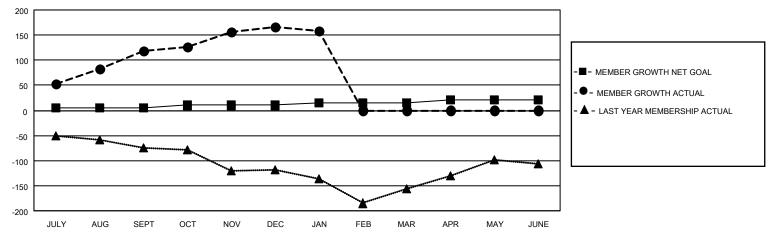

### GOALS AND ACTUAL MEMBERS CUMULATIVE

| DROPPED CLUBS: 1 |     | 29 CLUBS OF 52 ADDED 1 OR<br>MORE NEW MEMBERS | GENDER DISTRIBUTION                |              |  |
|------------------|-----|-----------------------------------------------|------------------------------------|--------------|--|
|                  |     | WORE NEW WEINBERS                             | MALE                               | 806 (53.59%) |  |
|                  |     |                                               | FEMALE                             | 698 (46.41%) |  |
| DROPPED MEMBERS  |     |                                               | NON BINARY                         | 0 (0.00%)    |  |
| <u> </u>         |     |                                               | PREFER NOT TO ANSWER               | 0 (0.00%)    |  |
| DECEASED         | 10  |                                               |                                    | ,            |  |
| CLUB CANCELLED   | 11  | CLICK HERE FOR CUMULATIVE                     | TOTAL FAMILY UNIT MEMBERS          | 3 172        |  |
| OTHER            | 122 | MEMBERSHIP DATA                               |                                    |              |  |
| TOTAL            | 143 |                                               | FAMILY MEMBERS PAYING HALF DUES 96 |              |  |
|                  |     |                                               |                                    |              |  |