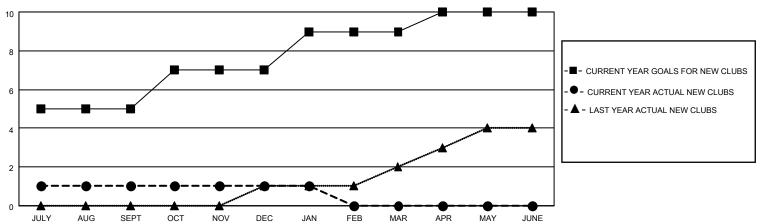

## MONTHLY MEMBERSHIP PROGRESS REPORT

# **LOCATION CALIFORNIA**

## District 4 L2

| Clubs RESULTS FOR 2021-2022 |   |   |   | Members RESULTS FOR 2021-2022 |   |     |    |
|-----------------------------|---|---|---|-------------------------------|---|-----|----|
|                             |   |   |   |                               |   |     |    |
| JULY/AUG/SEPT               | 5 | 1 | 1 | JULY/AUG/SEPT                 | 5 | 227 | 82 |
| OCT/NOV/DEC                 | 2 | 0 | 0 | OCT/NOV/DEC                   | 5 | 88  | 36 |
| JAN/FEB/MAR                 | 2 | 0 | 0 | JAN/FEB/MAR                   | 5 | 19  | 25 |
| APR/MAY/JUNE                | 1 | 0 | 0 | APR/MAY/JUNE                  | 6 | 0   | 0  |

### GOALS AND ACTUAL NEW CLUBS CUMULATIVE



### GOALS AND ACTUAL MEMBERS CUMULATIVE



| DROPPED CLUBS: 1 |     | 29 CLUBS OF 52 ADDED 1 OR<br>MORE NEW MEMBERS | GENDER DISTRIBUTION                |              |  |
|------------------|-----|-----------------------------------------------|------------------------------------|--------------|--|
|                  |     | WORE NEW WEINBERS                             | MALE                               | 806 (53.59%) |  |
|                  |     |                                               | FEMALE                             | 698 (46.41%) |  |
| DROPPED MEMBERS  |     |                                               | NON BINARY                         | 0 (0.00%)    |  |
| <u> </u>         |     |                                               | PREFER NOT TO ANSWER